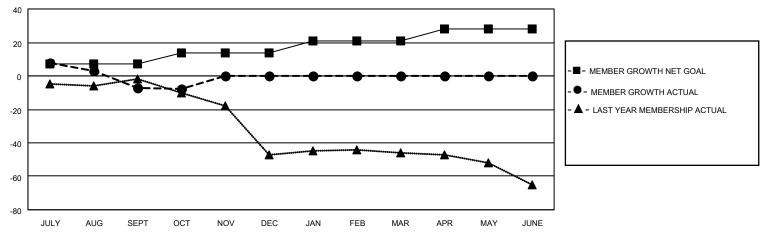

#### GOALS AND ACTUAL MEMBERS CUMULATIVE

| DROPPED CLUBS: 0 |    | 3 CLUBS OF 26 ADDED 1 OR MORE | GENDER DISTRIBUTION          |              |     |
|------------------|----|-------------------------------|------------------------------|--------------|-----|
|                  |    | NEW MEMBERS                   | MALE                         | 415 (63.75%) |     |
|                  |    |                               | FEMALE                       | 236 (36.25%) |     |
| DROPPED MEMBERS  |    |                               |                              | , ,          |     |
| DECEASED         | 4  | CLICK HERE FOR CUMULATIVE     | TOTAL FAMILY UNIT MEMBERS    |              | 108 |
| CLUB CANCELLED 0 |    | MEMBERSHIP DATA               |                              |              |     |
| OTHER            | 20 |                               | FAMILY MEMBERS PAYING HALF 5 |              | 55  |
| TOTAL            | 24 |                               | 5023                         |              |     |